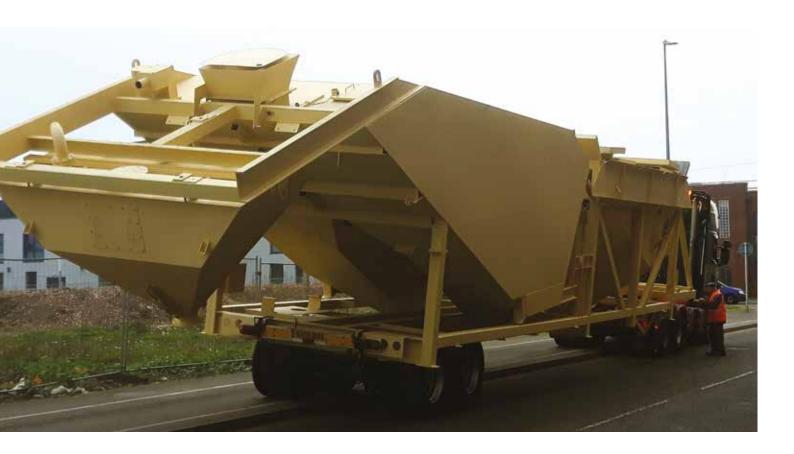

## **RUSTLER 12**

- Project:
  Rustler 12
- Client:
  Parker Plant
- Scale: 8.357m x 17.557m x 3.571m
- Destination: USA
- Materials: Mild Steel
- Number Required:

## CASE STUDY

One of the largest projects Rilmac Fabrication have completed for Parker Plant. The Rustler 12 was built as a series of components, painted with primer, completed on the trailer chassis with the tractor unit coupling up and driven from the workshop to Leicester. Designed and built to work with ready-mix producers and allowing for better truck utilisation with a highly mobile, self-erecting remote concrete batch plant. The plant can be configured to suit most ready-mix applications with numerous aggregate and cement storage options.